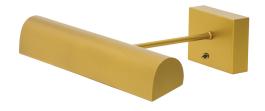

## BATTERY OPERATED TRADITIONAL LED PICTURE LIGHT

Battery Operated Classic LED 14" Gold Picture Light

• SKU: BTLED14-1
• Finish Shown: Gold

• Other finishes available. Please call 800-428-5367 for assistance.

Dimensions: 3.25"H x 14"W x 8"D
Base/Backplate: 3.25"x 4.5"
Switch: Switch on back plate

• Shade Size: 14"

Shade Material: MetalBase Material: Metal

• Voltage: 6

ullet Number of Bulbs: 1

• Bulb: LED-3.2W, 3000K, 75CRI, 44 Lumens

• Type of Bulbs: LED • Bulb Included: Yes

**Read More** 

**SKU:** BTLED14-1 **Price:** \$194.00