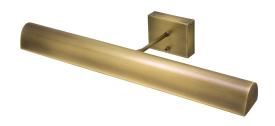

## BATTERY OPERATED TRADITIONAL LED PICTURE LIGHT

Battery Operated Classic LED 24" Antique Brass Picture Light

• **SKU:** BTLED24-71

Finish Shown: Antique BrassOther finishes available. Please call

800-428-5367 for assistance.

Dimensions: 3.25"H x 24"W x 9.5"D
Base/Backplate: 3.25" x 4.5" x 1"

Switch: Switch on back plateShade Size: 24"

Shade Material: MetalBase Material: Metal

• Voltage: 6

ullet Number of Bulbs: 1

• Bulb: LED-6.4W, 3000K, 75CRI, 88 Lumens

• Type of Bulbs: LED • Bulb Included: Yes

**Read More** 

**SKU:** BTLED24-71 **Price:** \$298.00