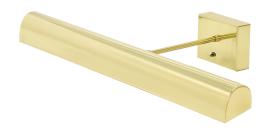

## BATTERY OPERATED TRADITIONAL LED PICTURE LIGHT

Battery Operated Classic LED 24" Polished Brass Picture Light

• **SKU:** BTLED24-61

Finish Shown: Polished Brass
Other finishes available. Please call 800-428-5367 for assistance.

Dimensions: 3.25"H x 24"W x 9.5"D
Base/Backplate: 3.25" x 4.5" x 1"
Switch: Switch on back plate

• Shade Size: 24"

Shade Material: MetalBase Material: Metal

• Voltage: 6

ullet Number of Bulbs: 1

• Bulb: LED-6.4W, 3000K, 75CRI, 88 Lumens

• Type of Bulbs: LED • Bulb Included: Yes

**Read More** 

**SKU:** BTLED24-61 **Price:** \$298.00