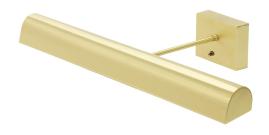

## BATTERY OPERATED TRADITIONAL LED PICTURE LIGHT

Battery Operated Classic LED 24" Satin Brass Picture Light

• **SKU:** BTLED24-51

• Finish Shown: Satin Brass

• Other finishes available. Please call 800-428-5367 for assistance.

Dimensions: 3.25"H x 24"W x 9.5"D
Base/Backplate: 3.25" x 4.5" x 1"
Switch: Switch on back plate

• Shade Size: 24"

Shade Material: MetalBase Material: Metal

• Voltage: 6

ullet Number of Bulbs: 1

• Bulb: LED-6.4W, 3000K, 75CRI, 88 Lumens

• Type of Bulbs: LED • Bulb Included: Yes

**Read More** 

**SKU:** BTLED24-51 **Price:** \$278.00