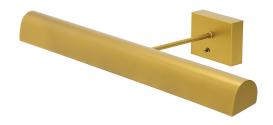

## BATTERY OPERATED TRADITIONAL LED PICTURE LIGHT

Battery Operated Classic LED 24" Gold Picture Light

• SKU: BTLED24-1 • Finish Shown: Gold

• Other finishes available. Please call 800-428-5367 for assistance.

Dimensions: 3.25"H x 24"W x 9.5"D
Base/Backplate: 3.25" x 4.5" x 1"
Switch: Switch on back plate

• Shade Size: 24"

Shade Material: MetalBase Material: Metal

• Voltage: 6

ullet Number of Bulbs: 1

• Bulb: LED-6.4W, 3000K, 75CRI, 88 Lumens

• Type of Bulbs: LED • Bulb Included: Yes

**Read More** 

**SKU:** BTLED24-1 **Price:** \$278.00