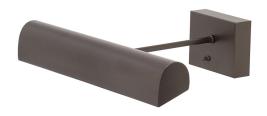

## BATTERY OPERATED TRADITIONAL LED PICTURE LIGHT

Battery Operated Classic LED 14" Mahogany Bronze Picture Light

• **SKU:** BTLED14-81

Finish Shown: Mahogany Bronze
Other finishes available. Please call 800-428-5367 for assistance.

Dimensions: 3.25"H x 14"W x 8"D
Base/Backplate: 3.25"x 4.5"
Switch: Switch on back plate

• Shade Size: 14"

Shade Material: MetalBase Material: Metal

• Voltage: 6

ullet Number of Bulbs: 1

• Bulb: LED-3.2W, 3000K, 75CRI, 44 Lumens

Type of Bulbs: LEDBulb Included: Yes

**Read More** 

**SKU:** BTLED14-81 **Price:** \$194.00