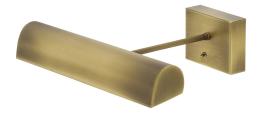

## BATTERY OPERATED TRADITIONAL LED PICTURE LIGHT

Battery Operated Classic LED 14" Antique Brass Picture Light

- **SKU:** BTLED14-71
- Finish Shown: Antique Brass
- Other finishes available. Please call 800-428-5367 for assistance.
- **Dimensions:** 3.25"H x 14"W x 8"D
- Base/Backplate: 3.25"x 4.5"
- Switch: Switch on back plate
- Shade Size: 14"
- Shade Material: Metal
- Base Material: Metal
- Voltage: 6
- Number of Bulbs: 1
- Bulb: LED-3.2W, 3000K, 75CRI, 44 Lumens
- Type of Bulbs: LED
- Bulb Included: Yes