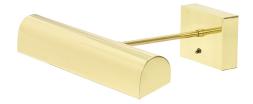

## BATTERY OPERATED TRADITIONAL LED PICTURE LIGHT

Battery Operated Classic LED 14" Polished Brass Picture Light

- **SKU:** BTLED14-61
- Finish Shown: Polished Brass
- Other finishes available. Please call 800-428-5367 for assistance.
- **Dimensions:** 3.25"H x 14"W x 8"D
- Base/Backplate: 3.25"x 4.5"
- Switch: Switch on back plate
- Shade Size: 14"
- Shade Material: Metal
- Base Material: Metal
- Voltage: 6
- Number of Bulbs: 1
- Bulb: LED-3.2W, 3000K, 75CRI, 44 Lumens
- Type of Bulbs: LED
- Bulb Included: Yes