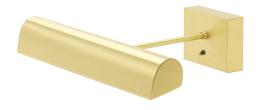

## BATTERY OPERATED TRADITIONAL LED PICTURE LIGHT

Battery Operated Classic LED 14" Satin Brass Picture Light

• **SKU:** BTLED14-51

• Finish Shown: Satin Brass

• Other finishes available. Please call 800-428-5367 for assistance.

Dimensions: 3.25"H x 14"W x 8"D
Base/Backplate: 3.25"x 4.5"
Switch: Switch on back plate

• Shade Size: 14"

Shade Material: MetalBase Material: Metal

• Voltage: 6

ullet Number of Bulbs: 1

• Bulb: LED-3.2W, 3000K, 75CRI, 44 Lumens

• Type of Bulbs: LED • Bulb Included: Yes

**Read More** 

**SKU:** BTLED14-51 **Price:** \$210.00