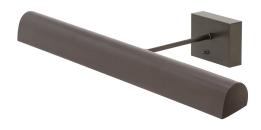

## BATTERY OPERATED TRADITIONAL LED PICTURE LIGHT

Battery Operated Classic LED 24" Mahogany Bronze Picture Light

- SKU: BTLED24-81
- Finish Shown: Mahogany Bronze
- Other finishes available. Please call 800-428-5367 for assistance.
- Dimensions: 3.25"H x 24"W x 9.5"D
- Base/Backplate: 3.25" x 4.5" x 1"
- Switch: Switch on back plate
- Shade Size: 24"
- Shade Material: Metal
- Base Material: Metal
- Voltage: 6
- Number of Bulbs: 1
- Bulb: LED-6.4W, 3000K, 75CRI, 88 Lumens
- Type of Bulbs: LED
- Bulb Included: Yes