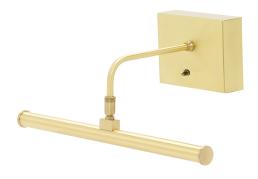

## BATTERY OPERATED SLIM-LINE LED PICTURE LIGHT

Battery Operated Slim-LED 12" Satin Brass Picture Light

• **SKU:** BSLED12-51

• Finish Shown: Satin Brass

• Other finishes available. Please call 800-428-5367 for assistance.

• **Dimensions:** 3.25"H x 12.5"W x 7"D

Base/Backplate: 3.25"x 4.5"
Switch: Switch on back plate

Shade Size: 12.5"
Shade Material: Metal
Base Material: Metal

• Voltage: 6

• Number of Bulbs: 1

• Bulb: LED-3.2W, 3000K, 75CRI, 44 Lumens

Type of Bulbs: LEDBulb Included: Yes

**Read More** 

**SKU:** BSLED12-51 **Price:** \$218.00