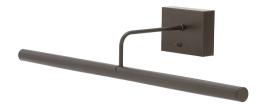

## BATTERY OPERATED SLIM-LINE LED PICTURE LIGHT

Battery Operated Slim-LED 24" Oil Rubbed Bronze Picture Light

• **SKU:** BSLED24-91

Finish Shown: Oil Rubbed Bronze
Other finishes available. Please call 800-428-5367 for assistance.

Dimensions: 3.25"H x 24"W x 7"D
Base/Backplate: 3.25" x 4.5" x 1"
Switch: Switch on back plate

• Shade Size: 24"

Shade Material: MetalBase Material: Metal

• Voltage: 6

• Number of Bulbs: 1

• Bulb: LED-6.4W, 3000K, 75CRI, 88 Lumens

Type of Bulbs: LEDBulb Included: Yes

**Read More** 

**SKU:** BSLED24-91 **Price:** \$340.00