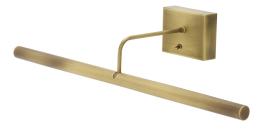

## BATTERY OPERATED SLIM-LINE LED PICTURE LIGHT

Battery Operated Slim-LED 24" Antique Brass Picture Light

- **SKU:** BSLED24-71
- Finish Shown: Antique Brass
- Other finishes available. Please call 800-428-5367 for assistance.
- Dimensions: 3.25"H x 24"W x 7"D
- Base/Backplate: 3.25" x 4.5" x 1"
- Switch: Switch on back plate
- Shade Size: 24"
- Shade Material: Metal
- Base Material: Metal
- Voltage: 6
- Number of Bulbs: 1
- Bulb: LED-6.4W, 3000K, 75CRI, 88 Lumens
- Type of Bulbs: LED
- Bulb Included: Yes