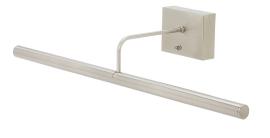

## BATTERY OPERATED SLIM-LINE LED PICTURE LIGHT

Battery Operated Slim-LED 24" Satin Nickel Picture Light

- SKU: BSLED24-52
- Finish Shown: Satin Nickel
- Other finishes available. Please call 800-428-5367 for assistance.
- Dimensions: 3.25"H x 24"W x 7"D
- Base/Backplate: 3.25" x 4.5" x 1"
- Switch: Switch on back plate
- Shade Size: 24"
- Shade Material: Metal
- Base Material: Metal
- Voltage: 6
- Number of Bulbs: 1
- Bulb: LED-6.4W, 3000K, 75CRI, 88 Lumens
- Type of Bulbs: LED
- Bulb Included: Yes