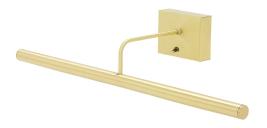

## BATTERY OPERATED SLIM-LINE LED PICTURE LIGHT

Battery Operated Slim-LED 24" Satin Brass Picture Light

• **SKU:** BSLED24-51

• Finish Shown: Satin Brass

• Other finishes available. Please call 800-428-5367 for assistance.

Dimensions: 3.25"H x 24"W x 7"D
Base/Backplate: 3.25" x 4.5" x 1"
Switch: Switch on back plate

• Shade Size: 24"

Shade Material: MetalBase Material: Metal

• Voltage: 6

• Number of Bulbs: 1

• Bulb: LED-6.4W, 3000K, 75CRI, 88 Lumens

• Type of Bulbs: LED • Bulb Included: Yes

**Read More** 

**SKU:** BSLED24-51 **Price:** \$326.00