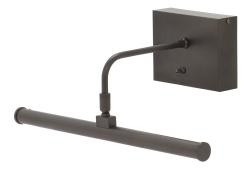

## BATTERY OPERATED SLIM-LINE LED PICTURE LIGHT

Battery Operated Slim-LED 12" Oil Rubbed Bronze Picture Light

- SKU: BSLED12-91
- Finish Shown: Oil Rubbed Bronze
- Other finishes available. Please call 800-428-5367 for assistance.
- Dimensions: 3.25"H x 12.5"W x 7"D
- Base/Backplate: 3.25"x 4.5"
- Switch: Switch on back plate
- Shade Size: 12.5"
- Shade Material: Metal
- Base Material: Metal
- Voltage: 6
- Number of Bulbs: 1
- Bulb: LED-3.2W, 3000K, 75CRI, 44 Lumens
- Type of Bulbs: LED
- Bulb Included: Yes