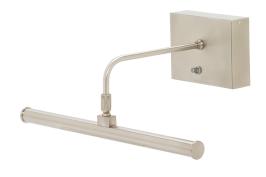

## BATTERY OPERATED SLIM-LINE LED PICTURE LIGHT

Battery Operated Slim-LED 12" Satin Nickel Picture Light

• **SKU:** BSLED12-52

• Finish Shown: Satin Nickel

• Other finishes available. Please call 800-428-5367 for assistance.

• **Dimensions:** 3.25"H x 12.5"W x 7"D

Base/Backplate: 3.25"x 4.5"
Switch: Switch on back plate

Shade Size: 12.5"
Shade Material: Metal
Base Material: Metal

• Voltage: 6

• Number of Bulbs: 1

• Bulb: LED-3.2W, 3000K, 75CRI, 44 Lumens

Type of Bulbs: LEDBulb Included: Yes

**Read More** 

**SKU:** BSLED12-52 **Price:** \$236.00